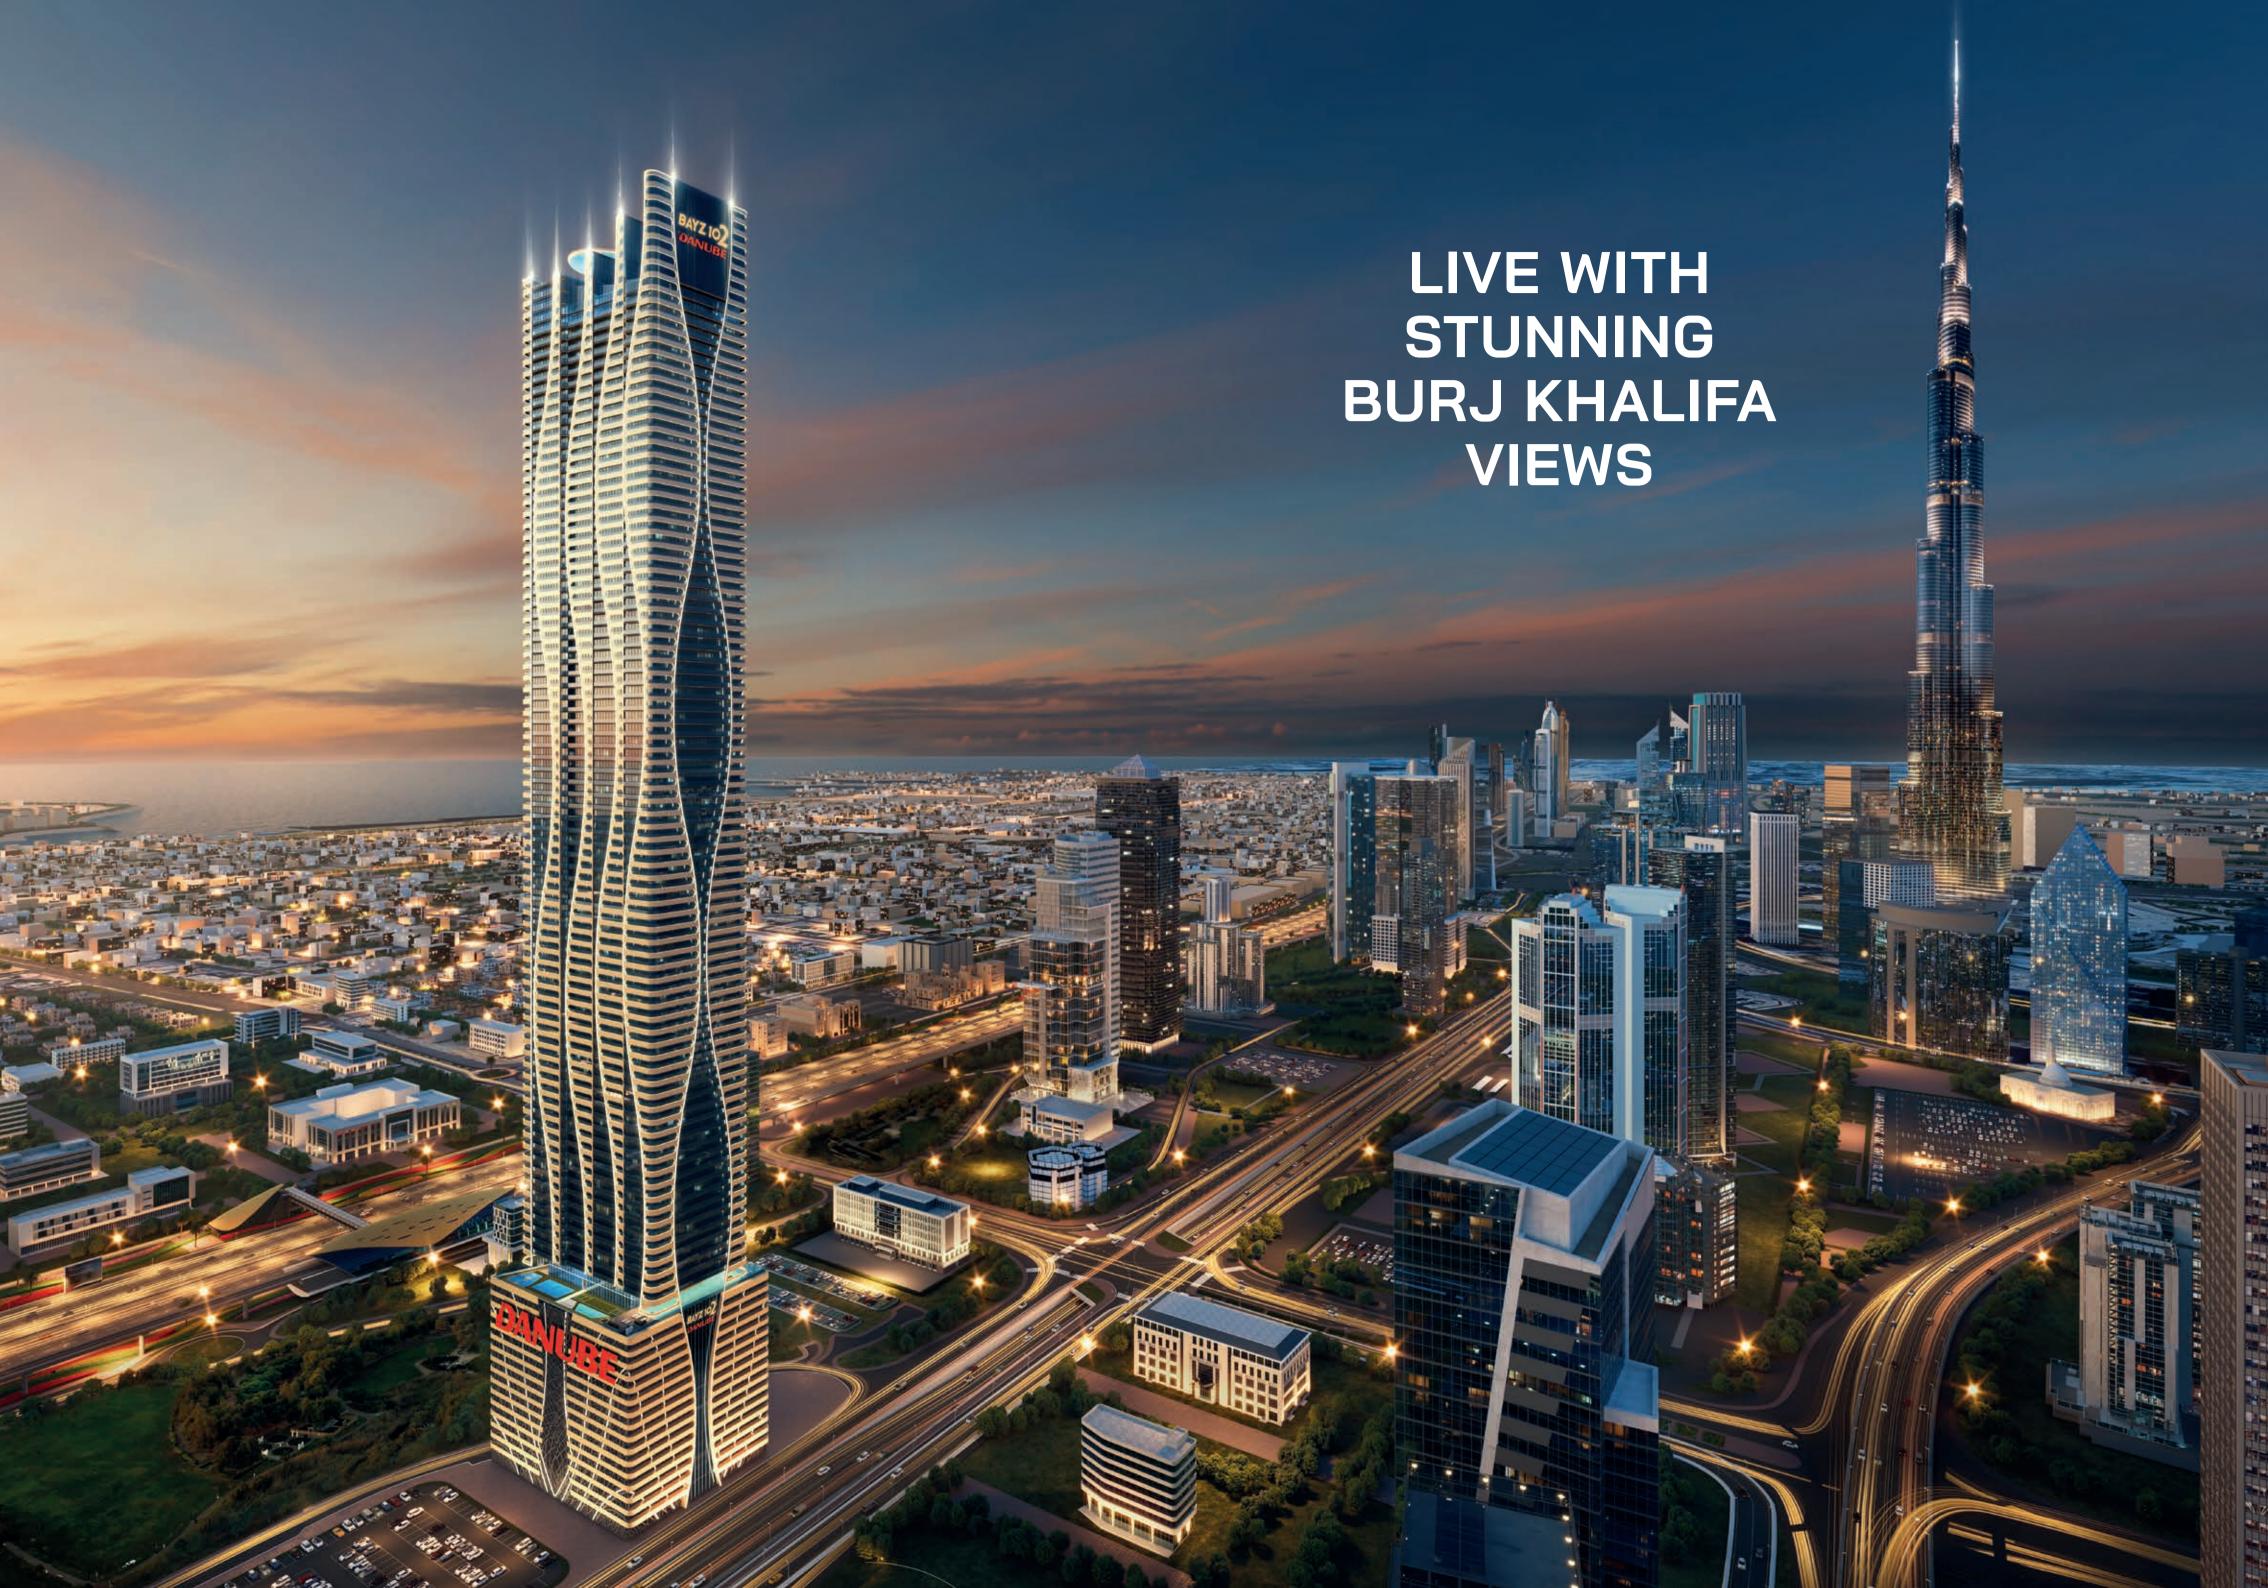

## ENTER INTO A WORLD OF LUXURY

### **DISTANCES**

|                   | Business Bay Canal          | 2 min  |
|-------------------|-----------------------------|--------|
|                   | Business Bay Metro Station  | 3 min  |
|                   | Burj Khalifa                | 3 min  |
|                   | Dubai Mall                  | 3 min  |
| 2                 | City Walk                   | 5 min  |
| •                 | Museum of the Future        | 5 min  |
|                   | Jumeirah Beach              | 7 min  |
| <b></b>           | D - Marin Business Bay      | 8 min  |
|                   | Dubai Frame                 | 8 min  |
|                   | Creek                       | 15 min |
| $oldsymbol{\cap}$ | Mall of the Emirates        | 15 min |
| 7                 | Dubai International Airport | 15 min |
|                   | Burj Al Arab                | 18 min |
|                   | Dubai Marina                | 20 mir |
|                   | Palm Jumeirah               | 20 mir |
|                   |                             |        |