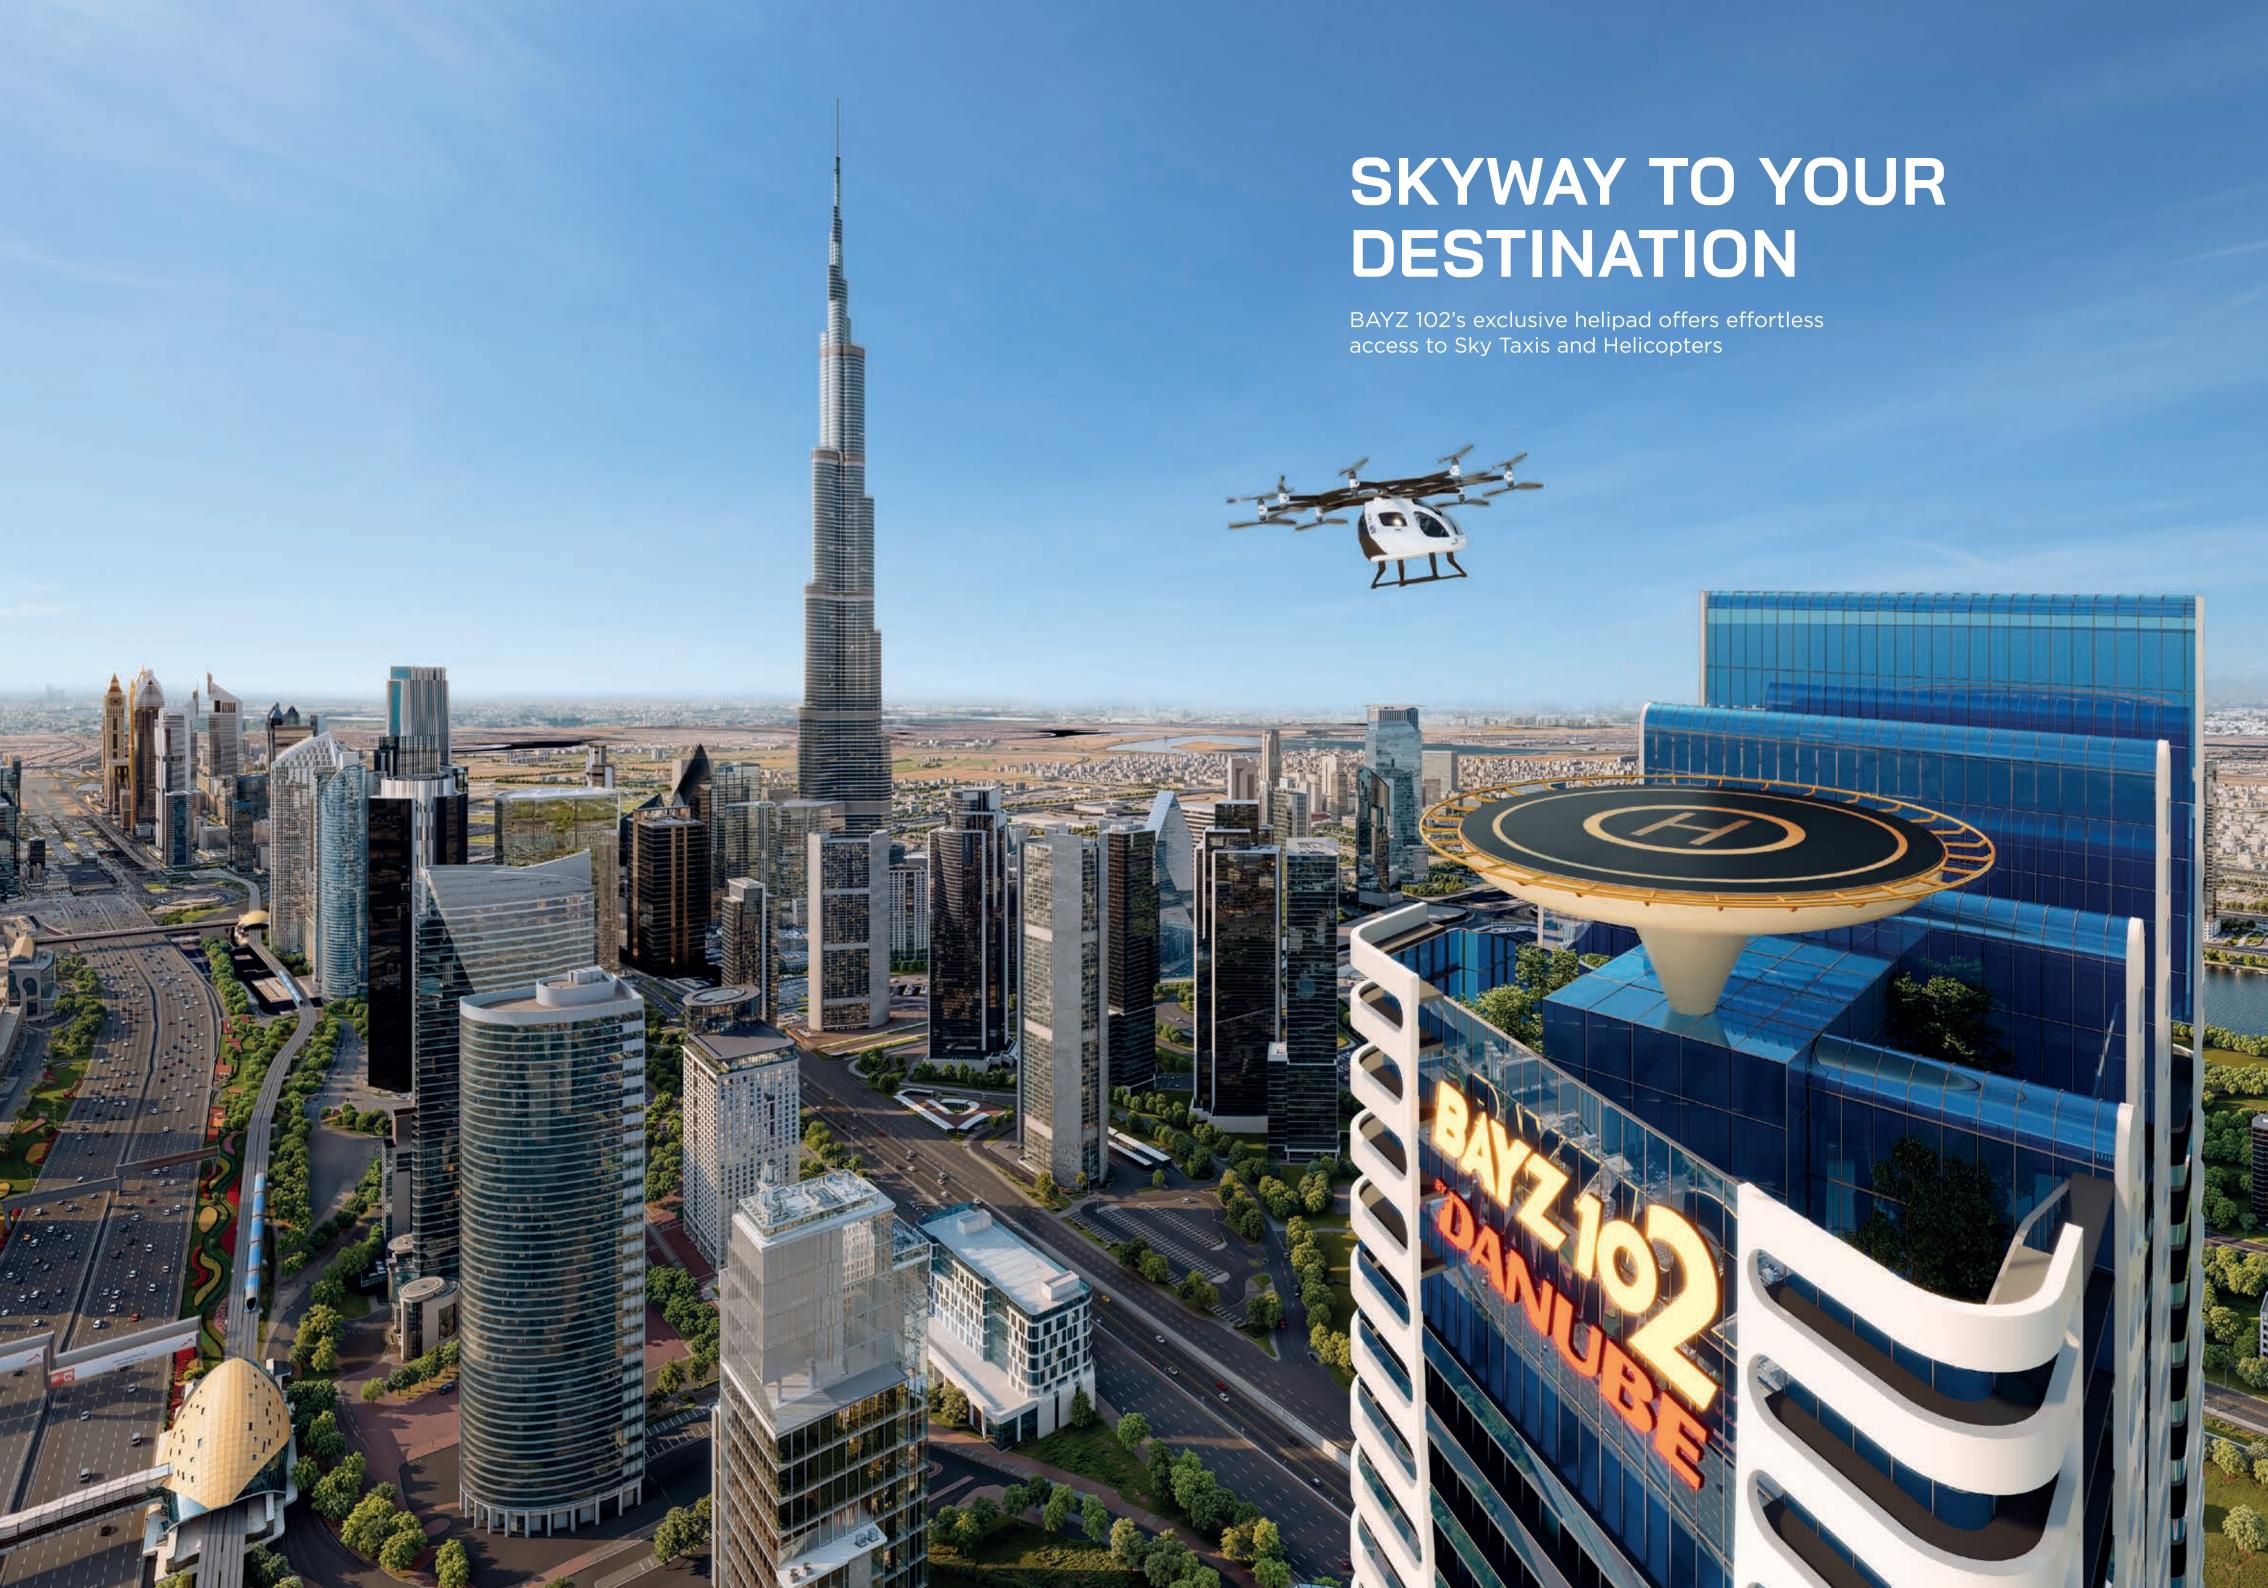

### **DISTANCES**

|                   | Business Bay Canal          | 2 min  |
|-------------------|-----------------------------|--------|
|                   | Business Bay Metro Station  | 3 min  |
|                   | Burj Khalifa                | 3 min  |
|                   | Dubai Mall                  | 3 min  |
| 2                 | City Walk                   | 5 min  |
| •                 | Museum of the Future        | 5 min  |
|                   | Jumeirah Beach              | 7 min  |
| <b></b>           | D - Marin Business Bay      | 8 min  |
|                   | Dubai Frame                 | 8 min  |
|                   | Creek                       | 15 min |
| $oldsymbol{\cap}$ | Mall of the Emirates        | 15 min |
| 7                 | Dubai International Airport | 15 min |
|                   | Burj Al Arab                | 18 min |
|                   | Dubai Marina                | 20 mir |
|                   | Palm Jumeirah               | 20 mir |
|                   |                             |        |