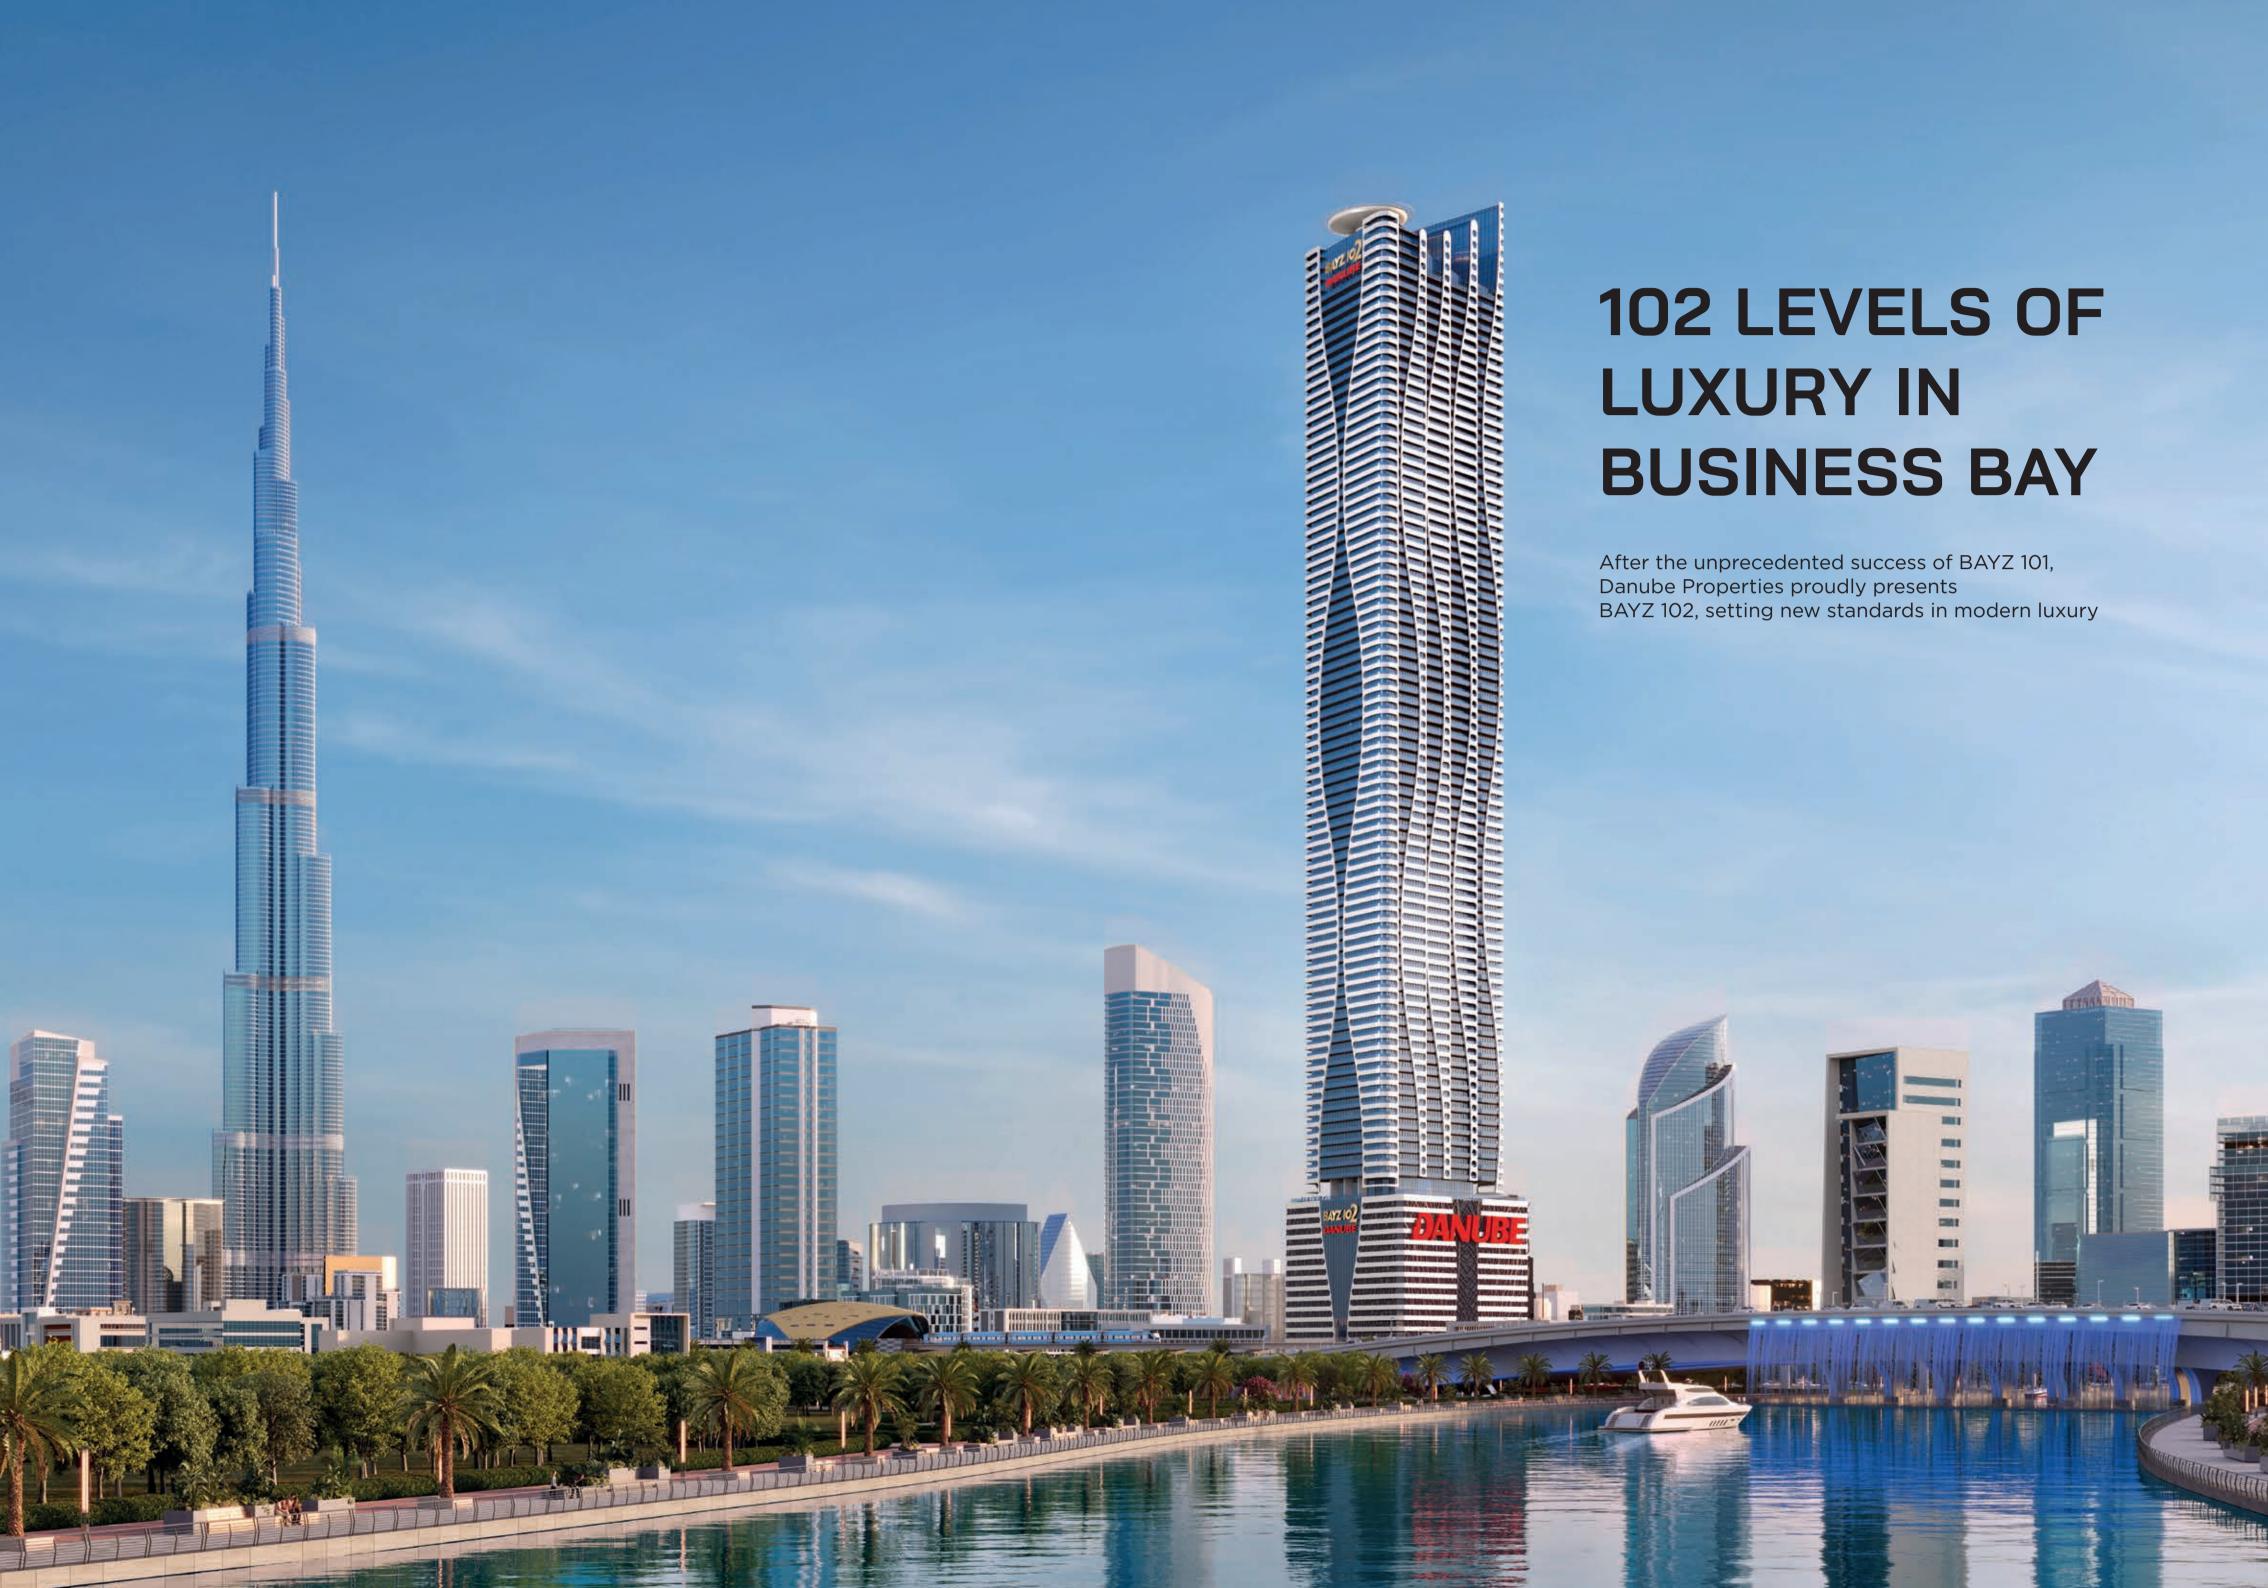

# BAYZIOZ BANUBE











### **DISTANCES**

|                   | Business Bay Canal          | 2 min  |
|-------------------|-----------------------------|--------|
|                   | Business Bay Metro Station  | 3 min  |
|                   | Burj Khalifa                | 3 min  |
|                   | Dubai Mall                  | 3 min  |
| 2                 | City Walk                   | 5 min  |
| •                 | Museum of the Future        | 5 min  |
|                   | Jumeirah Beach              | 7 min  |
| <b></b>           | D - Marin Business Bay      | 8 min  |
|                   | Dubai Frame                 | 8 min  |
|                   | Creek                       | 15 min |
| $oldsymbol{\cap}$ | Mall of the Emirates        | 15 min |
| 7                 | Dubai International