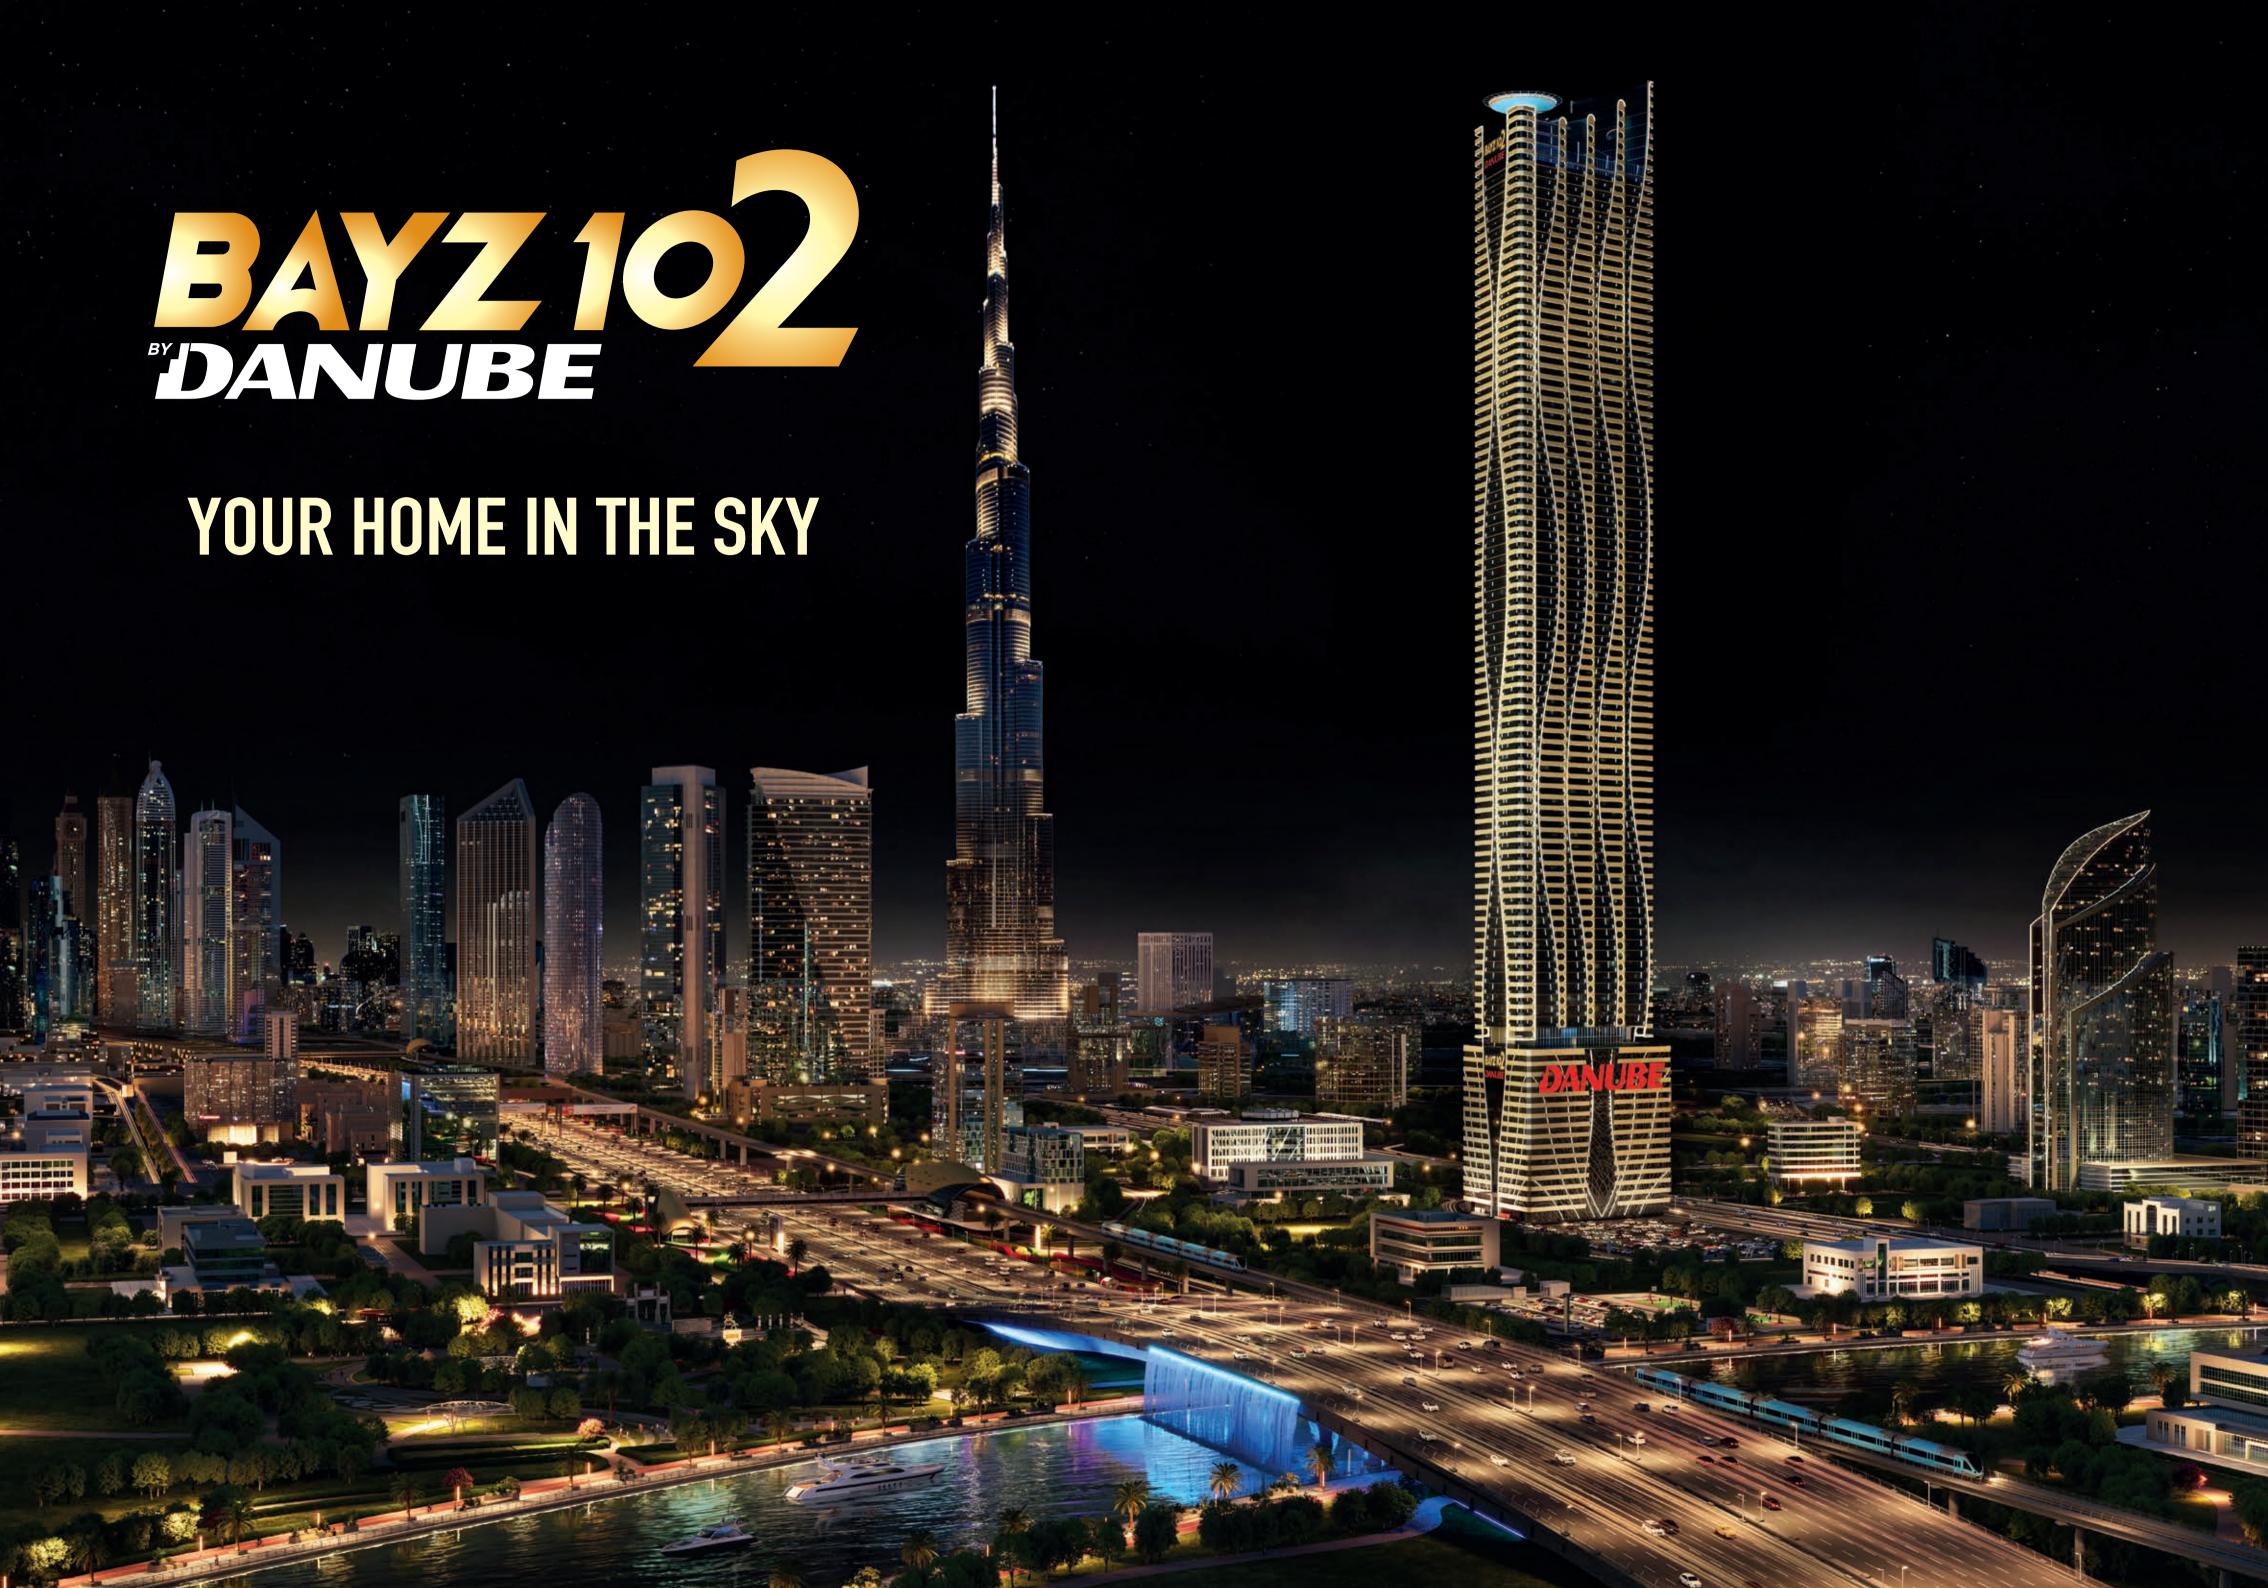

# BAYZIOZ BANUBE











### **DISTANCES**

|                   | Business Bay Canal          | 2 min  |
|-------------------|-----------------------------|--------|
|                   | Business Bay Metro Station  | 3 min  |
|                   | Burj Khalifa                | 3 min  |
|                   | Dubai Mall                  | 3 min  |
| 2                 | City Walk                   | 5 min  |
| •                 | Museum of the Future        | 5 min  |
|                   | Jumeirah Beach              | 7 min  |
| <b></b>           | D - Marin Business Bay      | 8 min  |
|                   | Dubai Frame                 | 8 min  |
|                   | Creek                       | 15 min |
| $oldsymbol{\cap}$ | Mall of the Emirates        | 15 min |
| 7                 | Dubai Internation