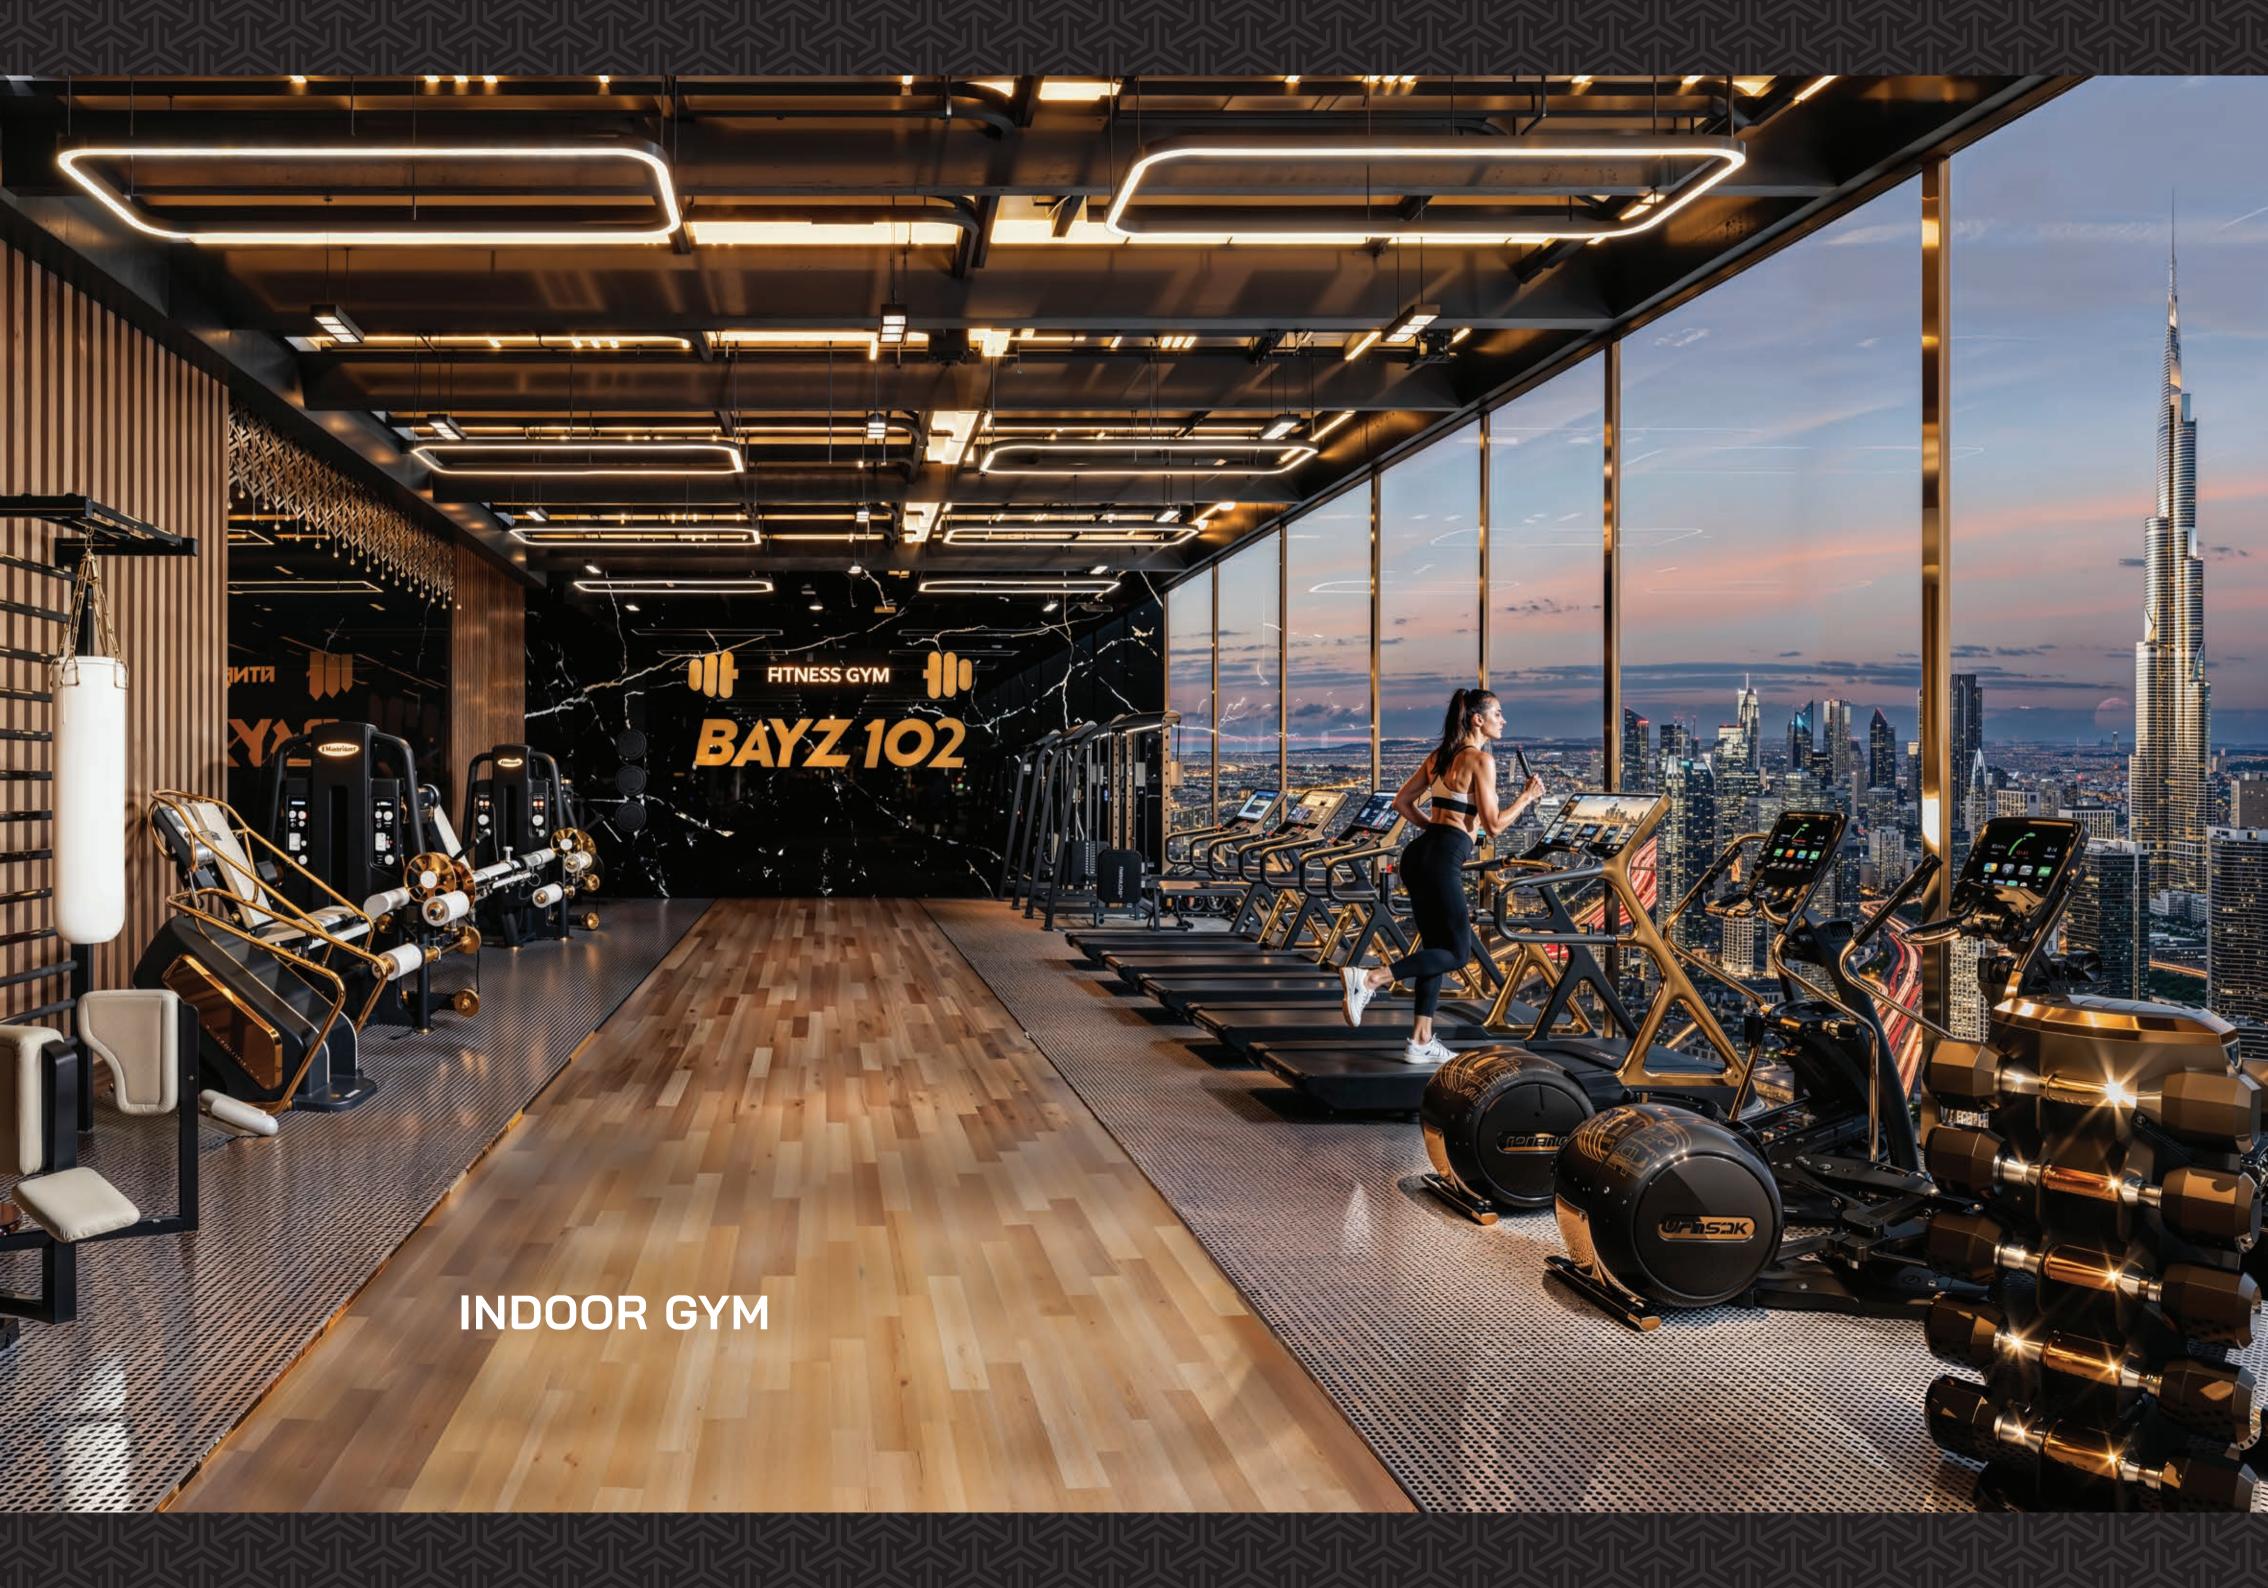

#### **ACTIVITY ZONE**

- 1. Cricket Pitch
- 2. Cricket/Tennis Swing Training
- 3. Badminton Court
- 4. Basketball Arena
- 5. Table Tennis
- 6. Chess
- 7. Snooker Zone
- 8. Jogger's Arena
- 9. Arcade Room
- 10.Indoor Gym