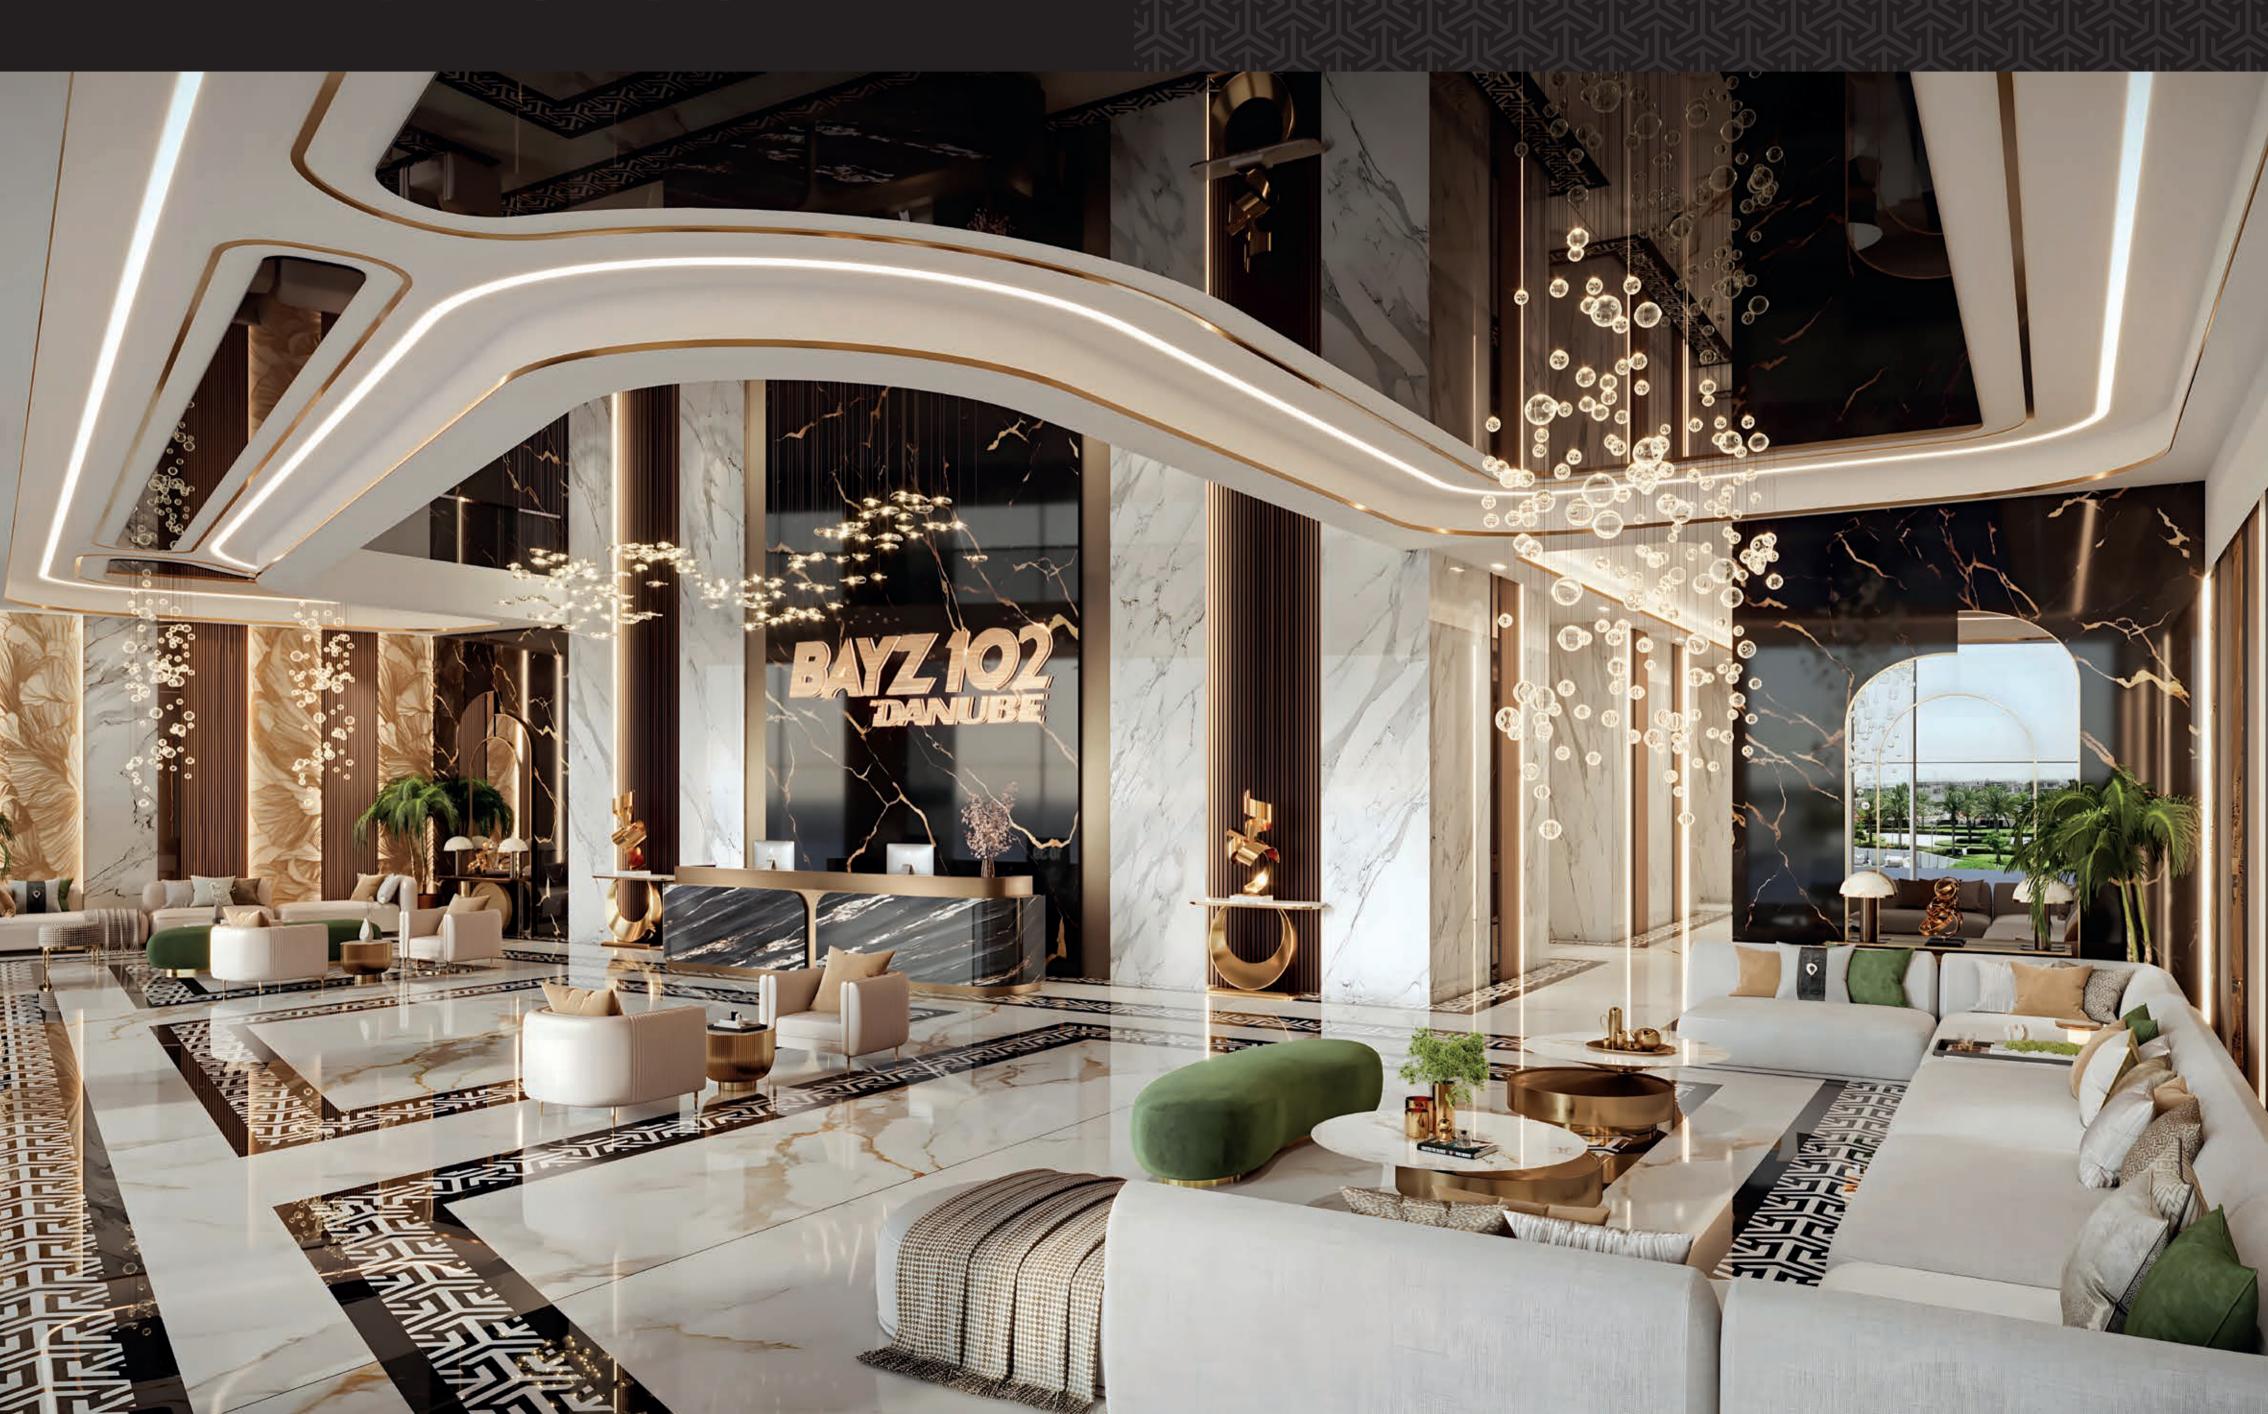

Mall                  | 3 min  |
| 2                 | City Walk                   | 5 min  |
| •                 | Museum of the Future        | 5 min  |
|                   | Jumeirah Beach              | 7 min  |
| <b></b>           | D - Marin Business Bay      | 8 min  |
|                   | Dubai Frame                 | 8 min  |
|                   | Creek                       | 15 min |
| $oldsymbol{\cap}$ | Mall of the Emirates        | 15 min |
| 7                 | Dubai International Airport | 15 min |
|                   | Burj Al Arab                | 18 min |
|                   | Dubai Marina                | 20 mir |
|                   | Palm Jumeirah               | 20 mir |
|                   |                             |        |

## ENTER INTO A WORLD OF LUXURY





## STUDIO



## LIVING ROOM



## BEDROOM



## **KITCHEN**



## BATHROOM



















#### **LOUNGE 16**

#### **ACTIVITY ZONE**

- 1. Cricket Pitch
- 2. Cricket/Tennis Swing Training
- 3. Badminton Court
- 4. Basketball Arena
- 5. Table Tennis
- 6. Chess
- 7. Snooker Zone
- 8. Jogger's Arena
- 9. Arcade Room
- 10.Indoor Gym

#### WATER ZONE

- 11. Infinity Pool
- 12. Aqua Spa
- 13. Kids Oasis
- 14. Toddlers Splash Haven
- 15. Pool Deck Seating

16. Cabana Cove

17. Grill Grove

18. Pet Park

#### FAMILY ZONE KIDS ZONE

- 23. Kids Play Area
  - 24. Wall Climbing

**FACILITY ZONE** 

20. Male & Female Prayer Rooms

21. Male Makeover Room

22. Female Makeover Room

19. Doctor On Call

- 25. Trampoline Sphere
- 26. Kids Daycare

#### **LOUNGE 58**

#### **WATER ZONE**

- 27. Skyli