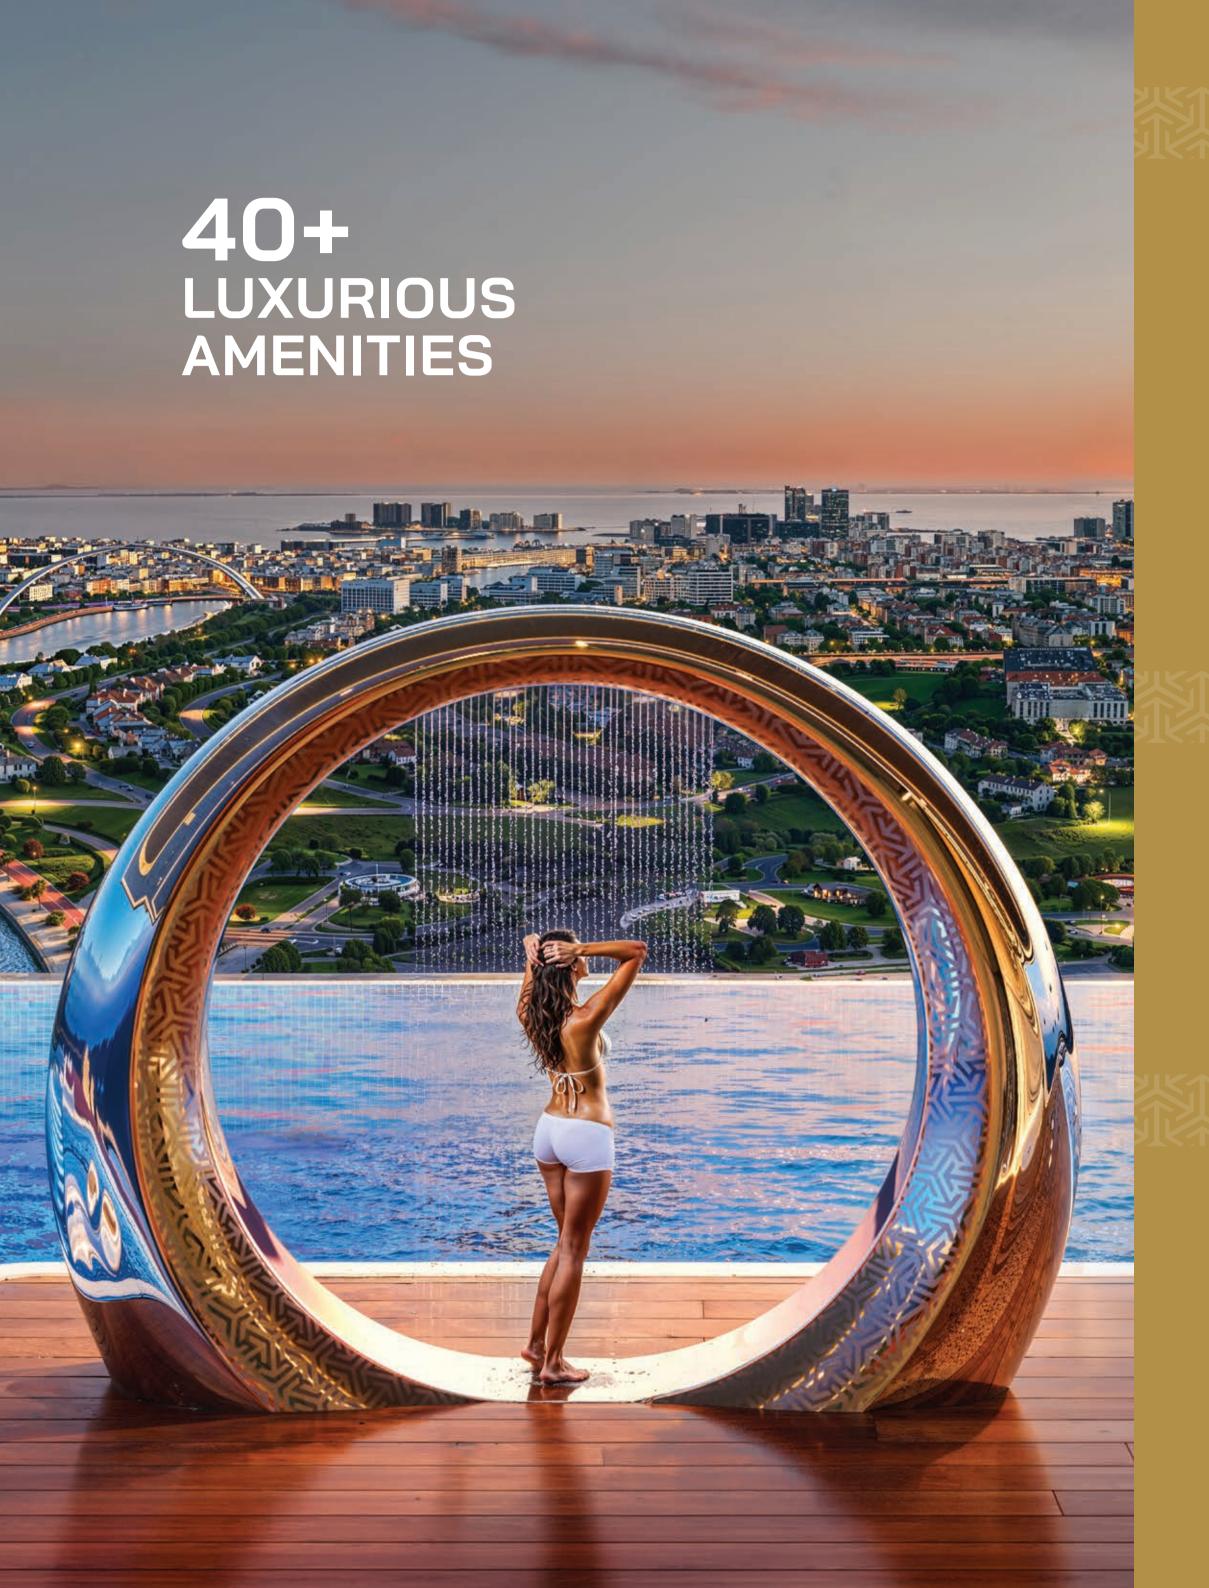

•                 | Museum of the Future        | 5 min  |
|                   | Jumeirah Beach              | 7 min  |
| <b></b>           | D - Marin Business Bay      | 8 min  |
|                   | Dubai Frame                 | 8 min  |
|                   | Creek                       | 15 min |
| $oldsymbol{\cap}$ | Mall of the Emirates        | 15 min |
| 7                 | Dubai International Airport | 15 min |
|                   | Burj Al Arab                | 18 min |
|                   | Dubai Marina                | 20 mir |
|                   | Palm Jumeirah               | 20 mir |
|                   |                             |        |

## ENTER INTO A WORLD OF LUXURY





## STUDIO



## LIVING ROOM



## BEDROOM



## **KITCHEN**



## BATHROOM



















#### **LOUNGE 16**

#### **ACTIVITY ZONE**

- 1. Cricket Pitch
- 2. Cricket/Tennis Swing Training
- 3. Badminton Court
- 4. Basketball Arena
- 5. Table Tennis
- 6. Chess
- 7. Snooker Zone
- 8. Jogger's Arena
- 9. Arcade Room
- 10.Indoor Gym

#### WATER ZONE

- 11. Infinity Pool
- 12. Aqua Spa
- 13. Kids Oasis
- 14. Toddlers Splash Haven
- 15. Pool Deck Seating

16. Cabana Cove

17. Grill Grove

18. Pet Park

#### FAMILY ZONE KIDS ZONE

- 23. Kids Play Area
  - 24. Wall Climbing

**FACILITY ZONE** 

20. Male & Female Prayer Rooms

21. Male Makeover Room

22. Female Makeover Room

19. Doctor On Call

- 25. Trampoline Sphere
- 26. Kids Daycare

#### **LOUNGE 58**

#### **WATER ZONE**

- 27. Skyline Pool
- 28. Skyline Spa
- 29. Aquatic Gym
- 32. Bowling Center

30.Indoor Gym

33. Mini Golf Z