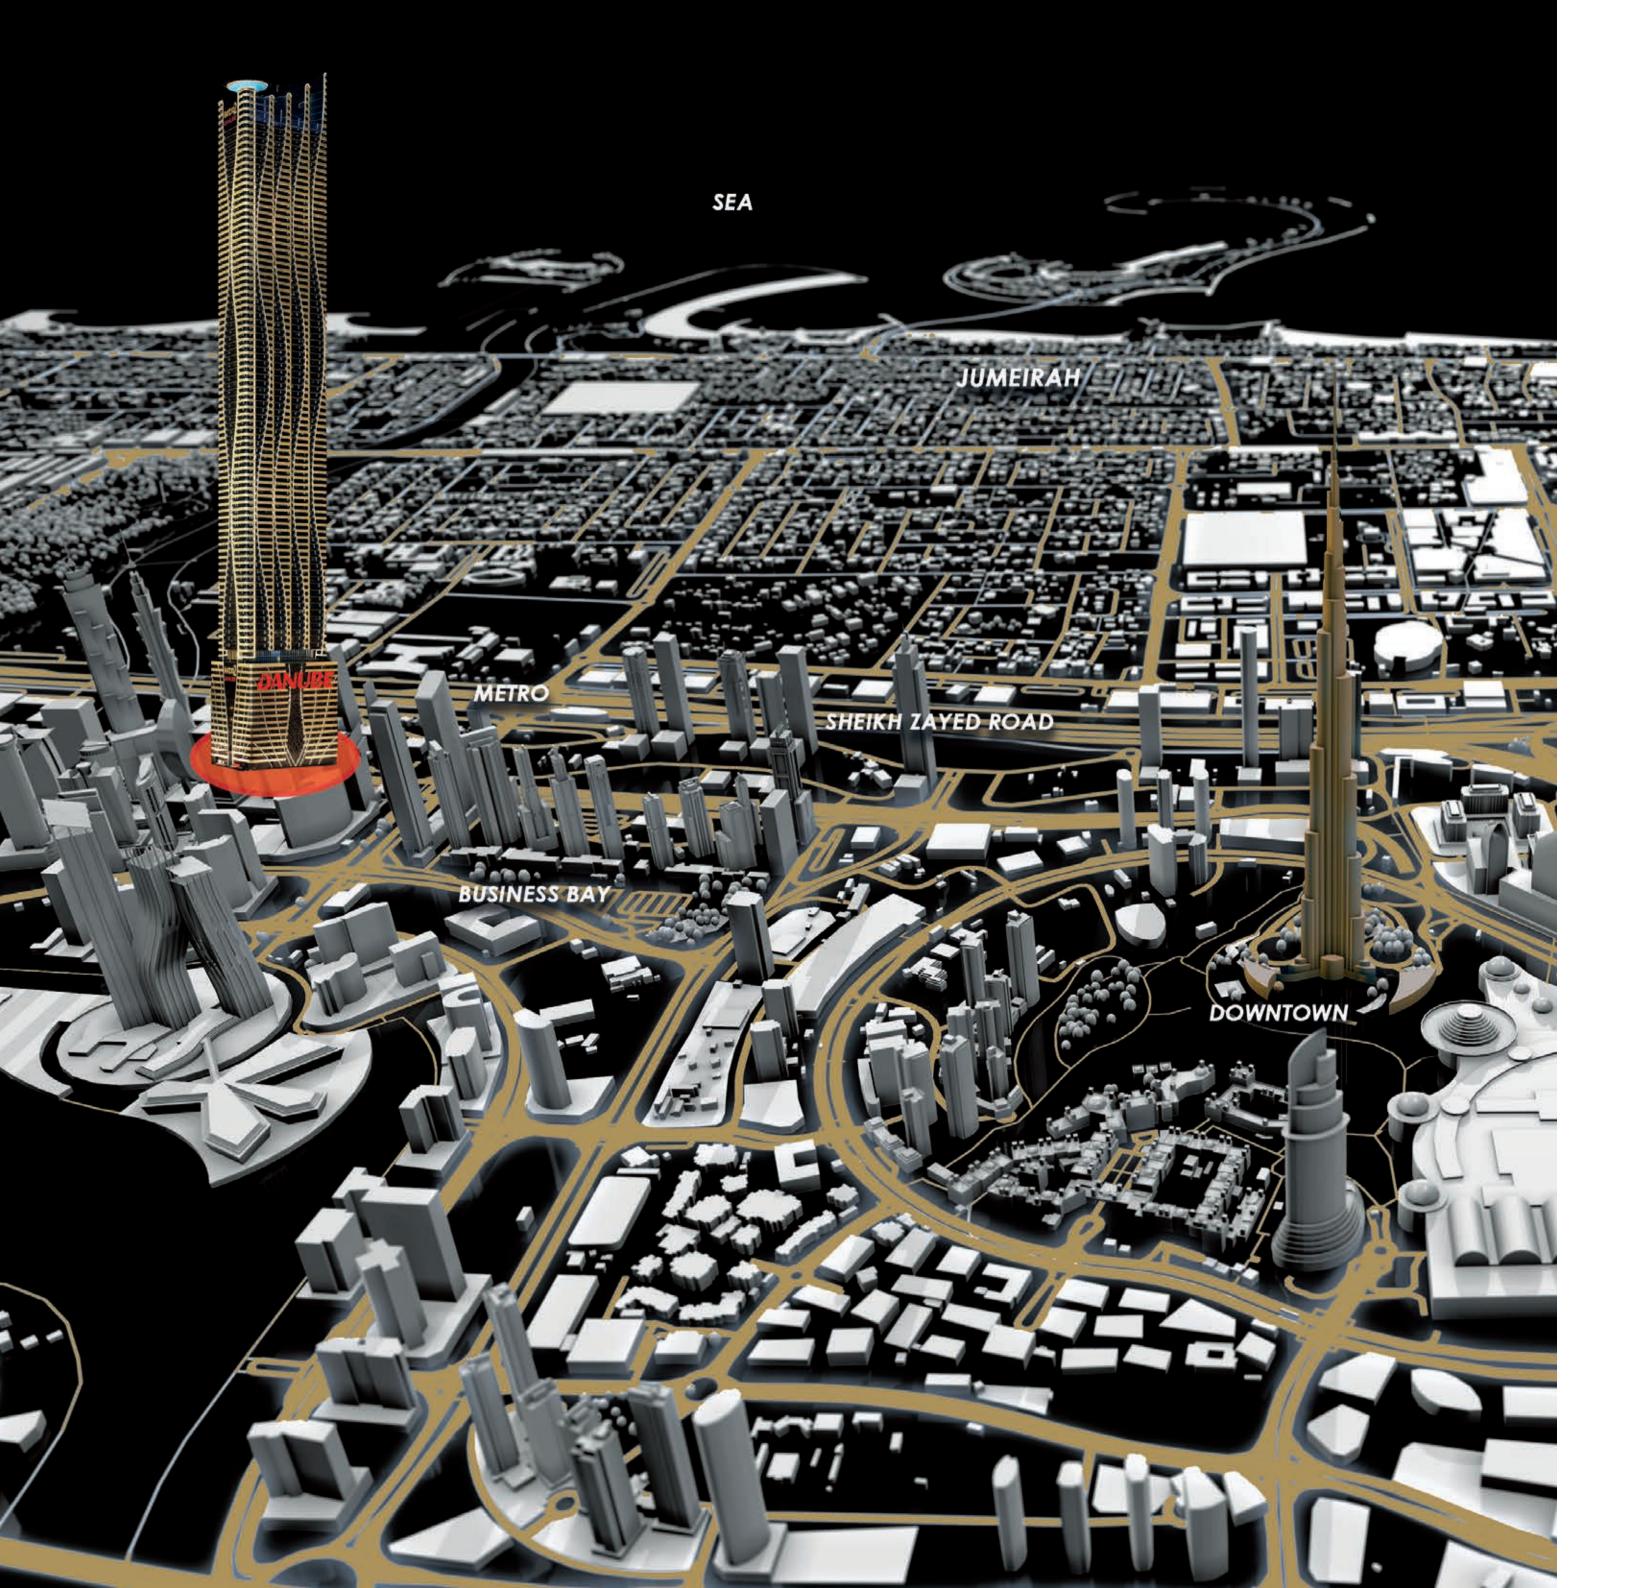

### **DISTANCES**

|                   | Business Bay Canal          | 2 min  |
|-------------------|-----------------------------|--------|
|                   | Business Bay Metro Station  | 3 min  |
|                   | Burj Khalifa                | 3 min  |
|                   | Dubai Mall                  | 3 min  |
| 2                 | City Walk                   | 5 min  |
| •                 | Museum of the Future        | 5 min  |
|                   | Jumeirah Beach              | 7 min  |
| <b></b>           | D - Marin Business Bay      | 8 min  |
|                   | Dubai Frame                 | 8 min  |
|                   | Creek                       | 15 min |
| $oldsymbol{\cap}$ | Mall of the Emirates        | 15 min |
| 7                 | Dubai International Airport | 15 min |
|                   | Burj Al Arab                | 18 min |
|                   | Dubai Marina                | 20 mir |
|                   | Palm Jumeirah               | 20 mir |
|                   |                             |        |