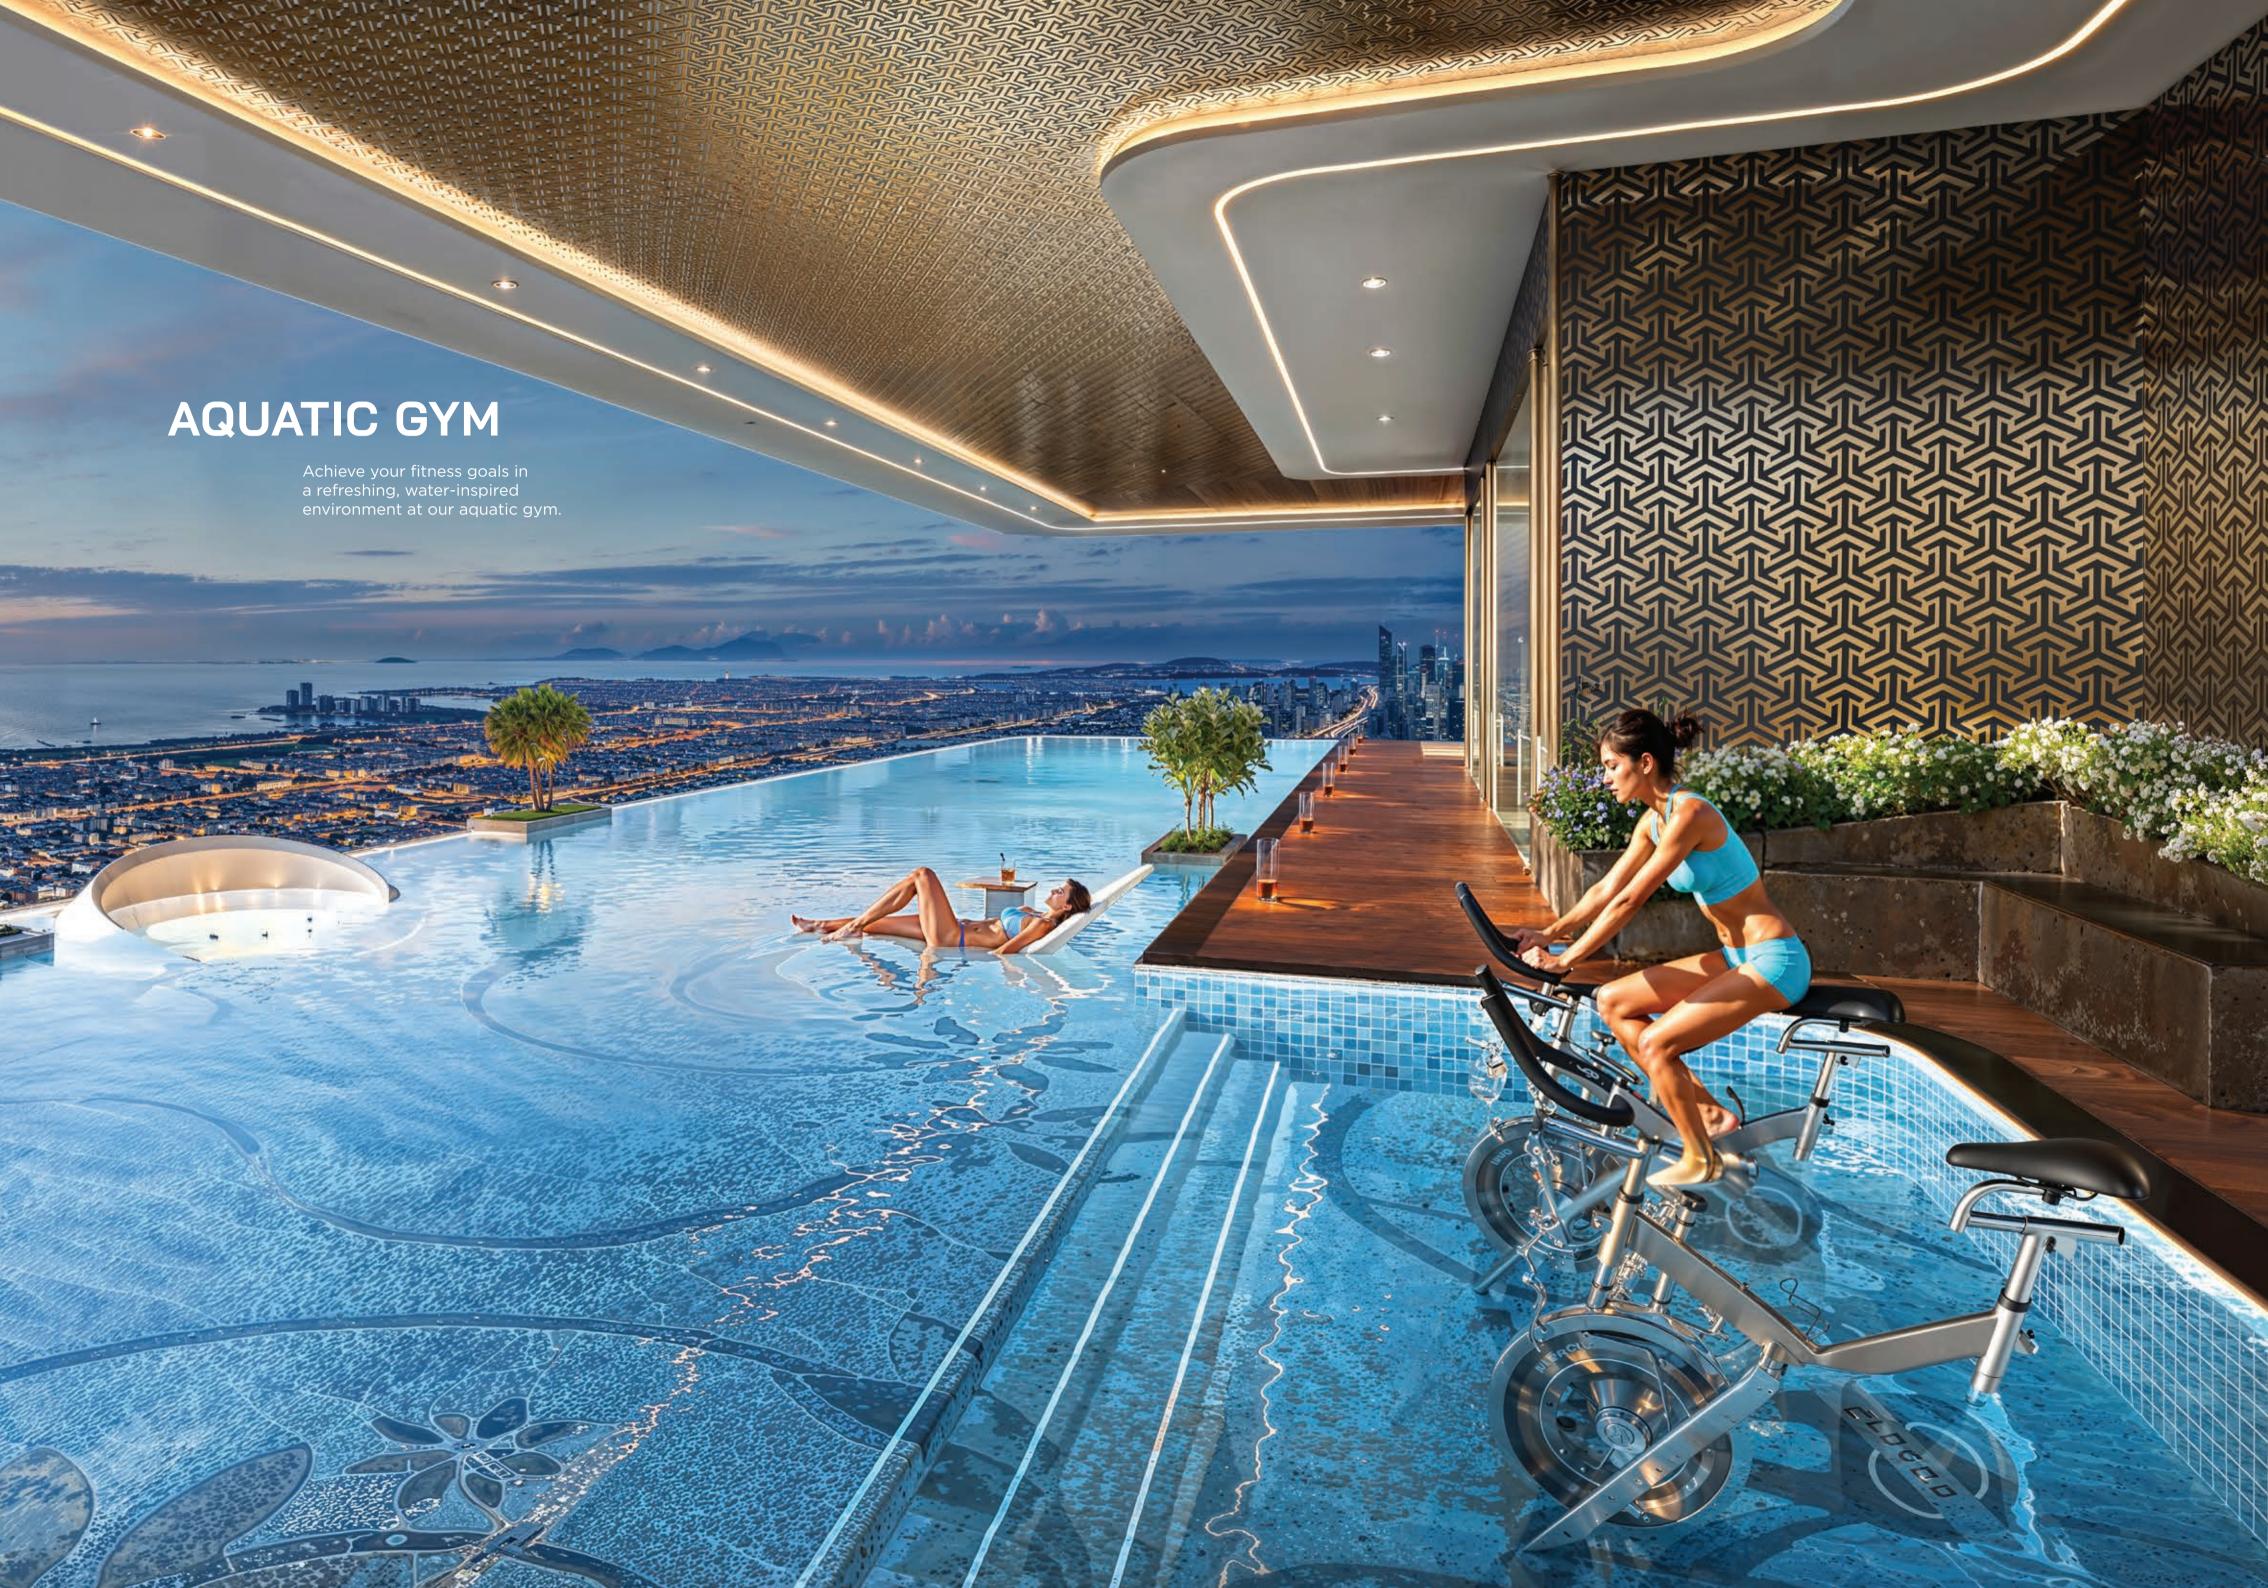

#### **WATER ZONE**

- 27. Skyline Pool
- 28. Skyline Spa
- 29. Aquatic Gym
- 32. Bowling Center

30.Indoor Gym

33. Mini Golf Zone

31. Wellness Club

**ACTIVITY ZONE** 

34. Cross Fit Zone